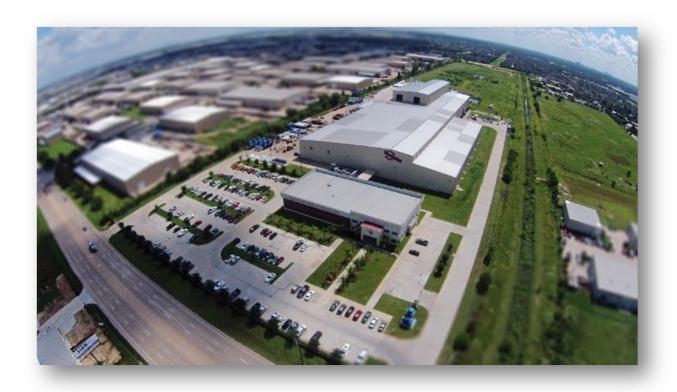

# **COMPANY OVERVIEW**

Thrustmaster, in business since 1984, is a world-leading designer and manufacturer of marine propulsion systems and dynamic positioning systems for vessels of all types and applications.. We have grown into a leading supplier of thrusters ranging from 75 kW to 8 MW, serving customers all over the world. Our headquarters in Houston, Texas consists of the largest manufacturing factory of marine propulsion and dynamic positioning equipment the world; with complete fabrication, machining, coating, assembly and testing carried out at the facility. All equipment systems are designed inhouse by Thrustmaster's multi-faceted engineering department for mechanical, hydraulic, electrical and electronic design.